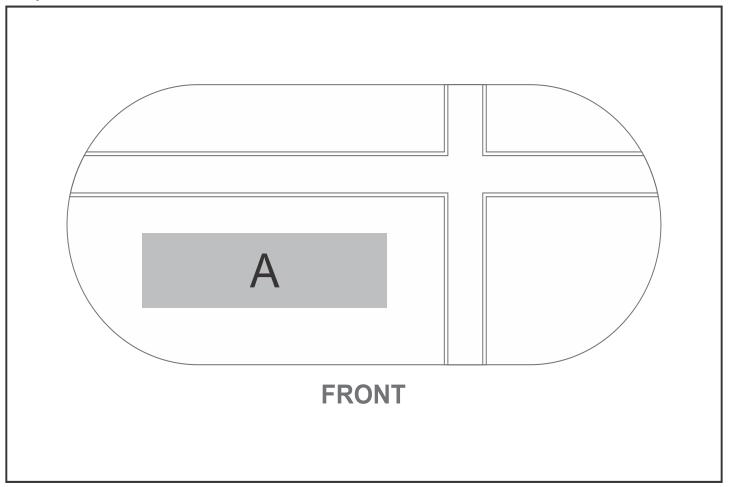

## **Branding Options:**

| Position | Branding Method (Branding Code) | No. of Colours | Dimension             |
|----------|---------------------------------|----------------|-----------------------|
| А        | Laser Engraving (LC)            | N/A            | 70mm wide x 20mm high |
| А        | Screen Print (SA)               | 1 Colour       | 75mm wide x 30mm high |
| А        | Pad Printing (PB)               | 4 Colours      | 50mm wide x 25mm high |
| А        | Direct to Print (DP-B)          | Full Colour    | 90mm wide x 45mm high |